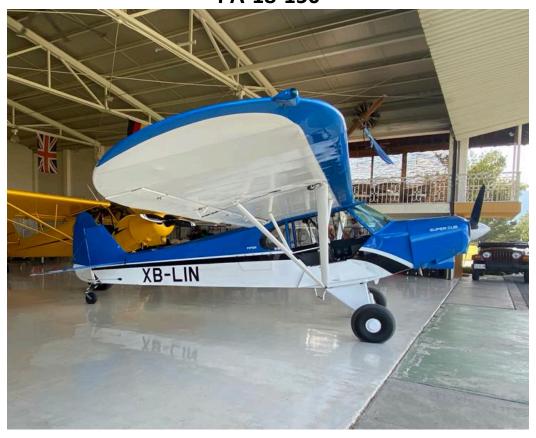

1959 Piper Super Cub PA-18-150













## **PANEL & AVIONICS**

Altimeter
Air Speedometer
Oil Pressure / Oil temperature gauge
Turn Coordinator
EGT CHT indicator (electronic international)
VSI Vertical speed indicator
RPM Tachometer
GPS AREA 796
Communicator Bendix King KY97A
Transponder Bendix King KT76A
ACK (ELT) 406 E-40

## MOD'S

Extended baggage for Rifles or Side excess baggage door Safety Cables Landing Gear Spin on oil filter adapter Foam Gap Seal Kit Aluminum Headliner **Auto Fuel STC** Removable Rear Seat Crossbar Fuselage Top Deck X-brace lightweight battery rack under pilot's seat Oil Cooler Replacement Front & Rear Header Tanks Clamp on headset hanger bracket Gascolator Right Side Entrance Step led landing and taxi lights **Custom instrument Panel** Lightweight starters and Alternators