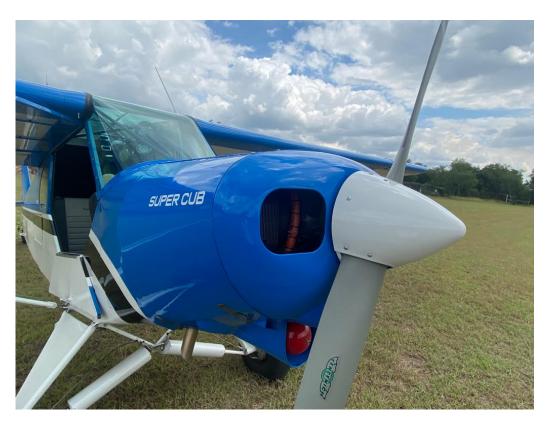

1959 Piper Super Cub PA-18-150













## **PANEL & AVIONICS**

Altimeter
Air Speedometer
Oil Pressure / Oil temperature gauge
Turn Coordinator
EGT CHT indicator (electronic international)
VSI Vertical speed indicator
RPM Tachometer
GPS AREA 796
Communicator Bendix King KY97A
Transponder Bendix King KT76A
ACK (ELT) 406 E-40

## MOD'S

Extended baggage for Rifles or Side excess baggage door Safety Cables Landing Gear Spin on oil filter adapter Foam Gap Seal Kit Aluminum Headliner **Auto Fuel STC** Removable Rear Seat Crossbar Fuselage Top Deck X-brace lightweight battery rack under pilot's seat Oil Cooler Replacement Front & Rear Header Tanks Clamp on headset hanger bracket Gascolator Right Side Entrance Step led landing and taxi lights **Custom instrument Panel** Lightweight starters and Alternators