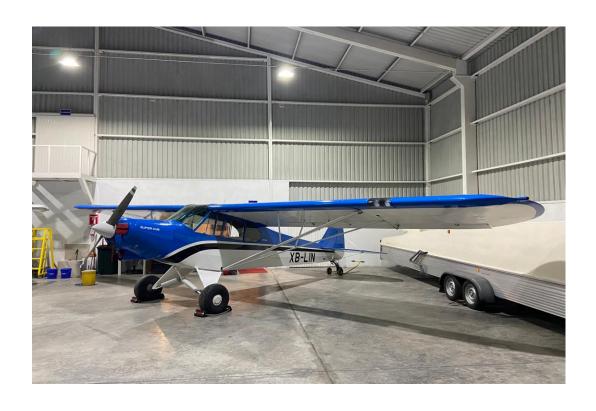

1959 Piper Super Cub PA-18-150













## **PANEL & AVIONICS**

Altimeter
Air Speedometer
Oil Pressure / Oil temperature gauge
Turn Coordinator
EGT CHT indicator (electronic international)
VSI Vertical speed indicator
RPM Tachometer
GPS AREA 796
Communicator Bendix King KY97A
Transponder Bendix King KT76A
ACK (ELT) 406 E-40

## MOD'S

Extended baggage for Rifles or Side excess baggage door Safety Cables Landing Gear Spin on oil filter adapter Foam Gap Seal Kit Aluminum Headliner **Auto Fuel STC** Removable Rear Seat Crossbar Fuselage Top Deck X-brace lightweight battery rack under pilot's seat Oil Cooler Replacement Front & Rear Header Tanks Clamp on headset hanger bracket Gascolator Right Side Entrance Step led landing and taxi lights **Custom instrument Panel** Lightweight starters and Alternators