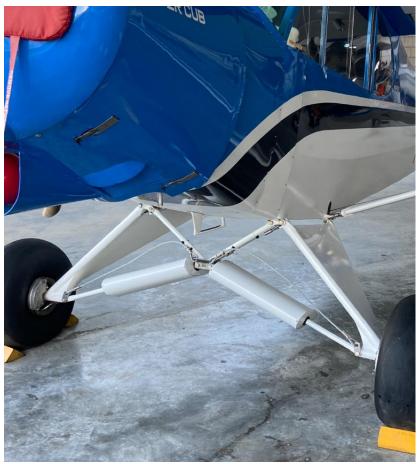

## MOD'S

Extended baggage for Rifles or Side excess baggage door Safety Cables Landing Gear Spin on oil filter adapter Foam Gap Seal Kit Aluminum Headliner **Auto Fuel STC** Removable Rear Seat Crossbar Fuselage Top Deck X-brace lightweight battery rack under pilot's seat Oil Cooler Replacement Front & Rear Header Tanks Clamp on headset hanger bracket Gascolator Right Side Entrance Step led landing and taxi lights **Custom instrument Panel** Lightweight starters and Alternators