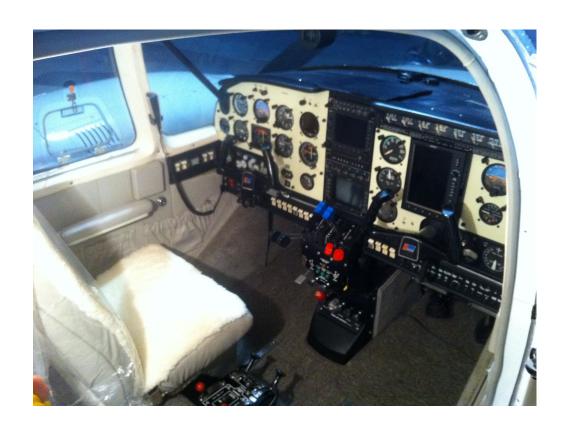

## **Avionics:**

**Bendix King KCS 55A HSI** 

Garmin GNS 530 W synchronies to EDM 760 Engine Monitor

Garmin SL 30 Nav Com W/Glideslope

**Garmin GMA 340 Audio Panel** 

1-King KT-76A Transponder W/Encoding Altimeter

1-Sperry 200 Color Weather Radar

JPI, EDM 760 Engine Monitor

1-Altimatic IIIB Autopilot W/Couplers and Nav 1-2 Switching

Right Panel mount Garmin 696 moving map GPS synchronies to GNS

530 W and EDM 760 Engine Monitor

**Avionics Master Switch** 

**ELT panel Remote switch** 

**Davatron Clock** 

All Instrument, Alt, T&B , Speed , ADI, VSI, Overhaul and up to date

**Additional Items:** 

Six Pax Oxygen systems

Met Co Aire Tip Tanks, 48 Gal