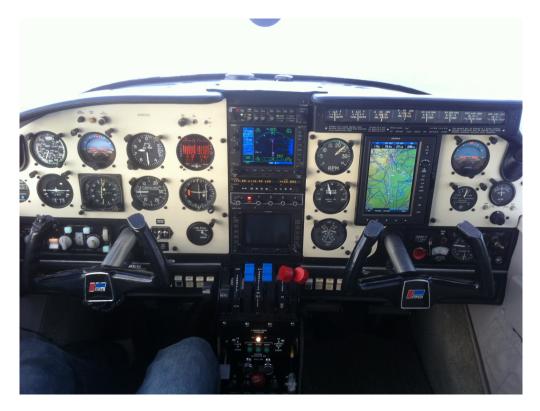

## **Avionics:**

**Bendix King KCS 55A HSI** 

Garmin GNS 530 W synchronies to EDM 760 Engine Monitor

Garmin SL 30 Nav Com W/Glideslope

**Garmin GMA 340 Audio Panel** 

1-King KT-76A Transponder W/Encoding Altimeter

1-Sperry 200 Color Weather Radar

JPI, EDM 760 Engine Monitor

1-Altimatic IIIB Autopilot W/Couplers and Nav 1-2 Switching

Right Panel mount Garmin 696 moving map GPS synchronies to GNS

530 W and EDM 760 Engine Monitor

**Avionics Master Switch** 

**ELT panel Remote switch** 

**Davatron Clock** 

All Instrument, Alt, T&B , Speed , ADI, VSI, Overhaul and up to date

**Additional Items:** 

Six Pax Oxygen systems

Met Co Aire Tip Tanks, 48 Gal