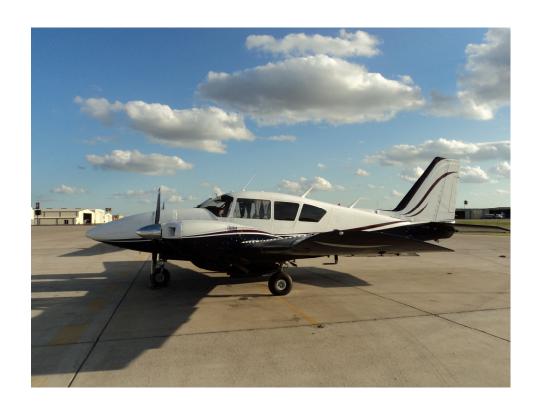

## **1974 PIPER TURBO AZTEC**

S/N 27-7405276 N40540

Airframe Total Time 4726 hrs Since New, (all logos)

Right Engine 1217.5 hrs SMOH (2000 TBO) Left Engine 1209.9 hrs SMOH (2000 TBO)

**Both Propellers 967 hrs SOH** 

**Annual Inspection Completed August 8th, 2011** 

Exterior: Beautiful Overall White with Blue and Red Trim.

Completed inby Oxford Aviation

Interior: Gray Leather Seats, Gray side panels and carpets, Completed inby Oxford Aviation, Looks almost New.