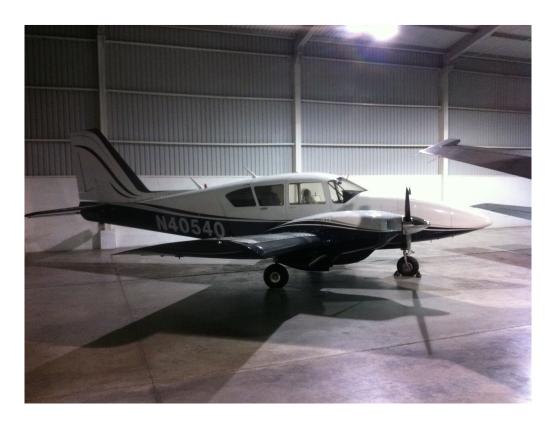

## **1974 PIPER TURBO AZTEC**

S/N 27-7405276 N40540

Airframe Total Time 4726 hrs Since New, (all logos)

Right Engine 1217.5 hrs SMOH (2000 TBO) Left Engine 1209.9 hrs SMOH (2000 TBO)

**Both Propellers 967 hrs SOH** 

**Annual Inspection Completed August 8th, 2011** 

Exterior: Beautiful Overall White with Blue and Red Trim.

Completed inby Oxford Aviation

Interior: Gray Leather Seats, Gray side panels and carpets, Completed inby Oxford Aviation, Looks almost New.