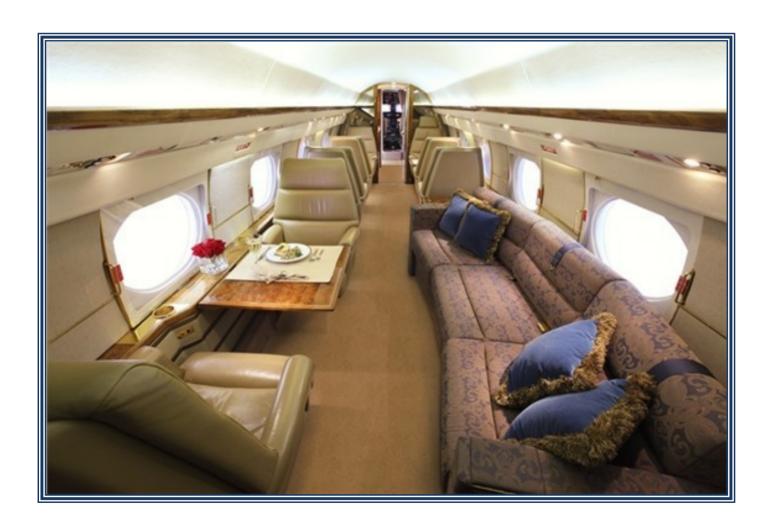

### INTERIOR:

Eleven executive passengers. Fireblocked. Forward 4-place club, dual mid-cabin single chairs, aft 3-place divan opposite dual single chairs, forward & aft jumpseats. Forward galley w/oven, microwave & coffeemaker. High-gloss walnut cabinetry. Airshow 400, forward Sharp 10.4-inch monitor, aft 20-inch monitor, DVD/VHS player, Blaupunkt stereo, 6-disc CD player. Full-size aft lav w/changing room, gold-plated fixtures. Forward & aft.