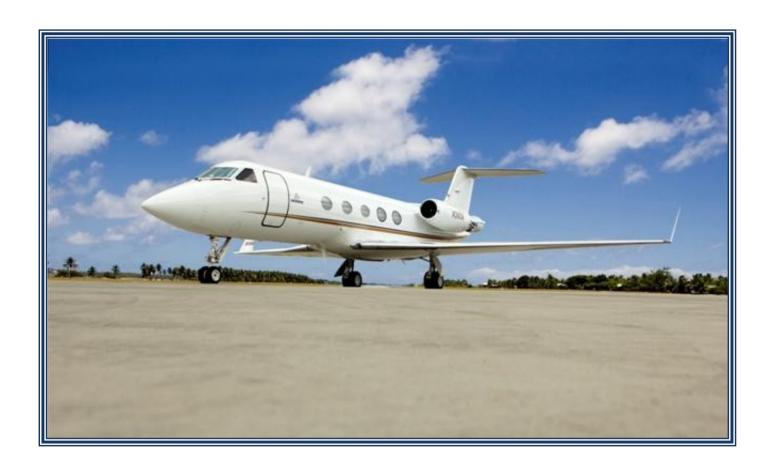

Aircraft Subject To Prior Sale Or Withdrawal From The Market Specifications Subject To Verification Upon Inspection











#### AIRFRAME:

Total Time: 6,147 hrs Total Landings: 2,927

### **ENGINES:**

Spey Mk511-8 <u>Left:</u> <u>Right:</u>

TSN: 6,018 hrs 6,018 hrs

TSOH: 1,383 hrs 1,383 hrs

APU Garrett GTCP36-100G

### **AVIONICS:**

ADF: Dual Collins ADF-60 Altimeter: Standby

Autopilot: Sperry SPZ-800 Package: Collins Pro Line

Comm's: Collins VHF-20 Comm's: Dual Collins VHF-21D w/8.33 spacing

Compass: Dual Sperry C-11B CVR: Fairchild F100A

DME: Dual Collins DME-42 EFIS: Honeywell Primus Epic

FDR: Fairchild F1000 FMS: Dual Universal UNS-1C+ w/GPS

Nav's: Dual Collins VIR-32 w/FM immunity Rad Alt: Dual Collins ALT-55B

SATCOM: AirCell Axxess w/dual handsets SATCOM: Motorola