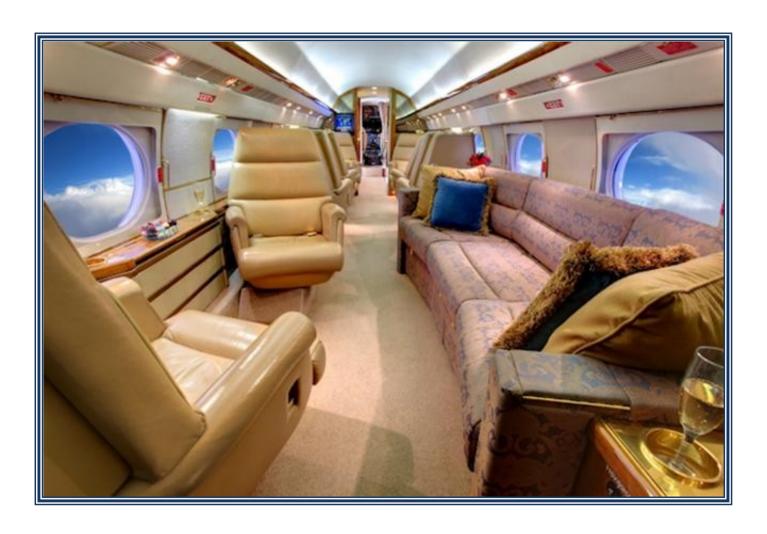

### INTERIOR:

Eleven executive passengers. Fireblocked. Forward 4-place club, dual mid-cabin single chairs, aft 3-place divan opposite dual single chairs, forward & aft jumpseats. Forward galley w/oven, microwave & coffeemaker. High-gloss walnut cabinetry. Airshow 400, forward Sharp 10.4-inch monitor, aft 20-inch monitor, DVD/VHS player, Blaupunkt stereo, 6-disc CD player. Full-size aft lav w/changing room, gold-plated fixtures. Forward & aft.