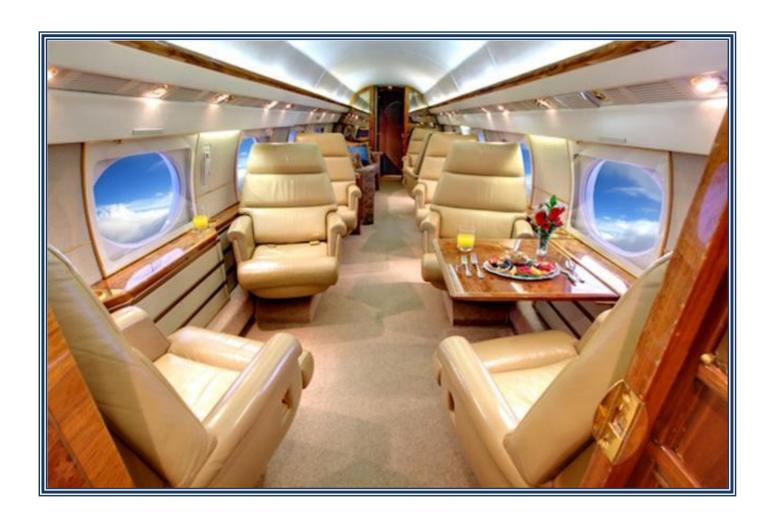

### INTERIOR:

Eleven executive passengers. Fireblocked. Forward 4-place club, dual mid-cabin single chairs, aft 3-place divan opposite dual single chairs, forward & aft jumpseats. Forward galley w/oven, microwave & coffeemaker. High-gloss walnut cabinetry. Airshow 400, forward Sharp 10.4-inch monitor, aft 20-inch monitor, DVD/VHS player, Blaupunkt stereo, 6-disc CD player. Full-size aft lav w/changing room, gold-plated fixtures. Forward & aft.