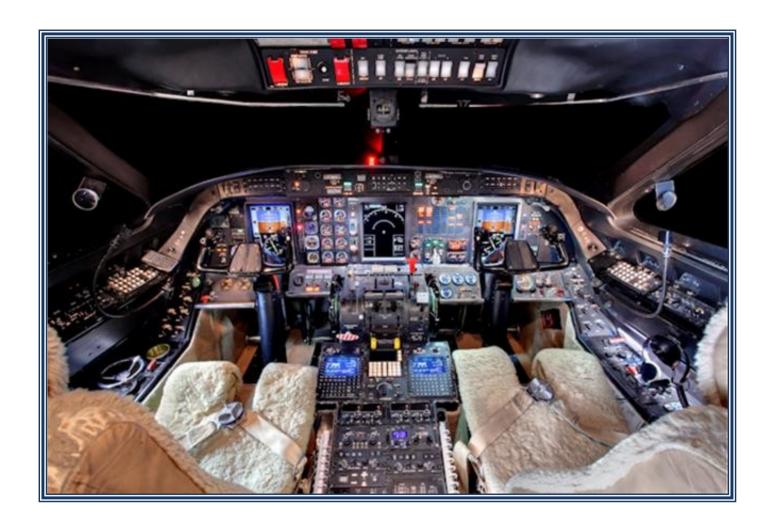

### **AVIONICS:**

ADF: Dual Collins ADF-60 Altimeter: Standby

Autopilot: Sperry SPZ-800 Package: Collins Pro Line

Comm's: Collins VHF-20 Comm's: Dual Collins VHF-21D w/8.33 spacing

Compass: Dual Sperry C-11B CVR: Fairchild F100A

DME: Dual Collins DME-42 EFIS: Honeywell Primus Epic

FDR: Fairchild F1000 FMS: Dual Universal UNS-1C+ w/GPS

Nav's: Dual Collins VIR-32 w/FM immunity Rad Alt: Dual Collins ALT-55B

SATCOM: AirCell Axxess w/dual handsets SATCOM: Motorola 9505

TAWS: Honeywell Mark VII EGPWS w/RAAS TCAS: Bendix/King CAS-67A TCAS-II w/change 7

Weather Radar: Honeywell WXR-880 IRS: Litton LTN-72

Hi Frequency: Dual Collins HF-9000 w/dual Motorola SELCAL

Transponder: Dual Bendix/King MST-67A w/elementary & enhanced surveillance