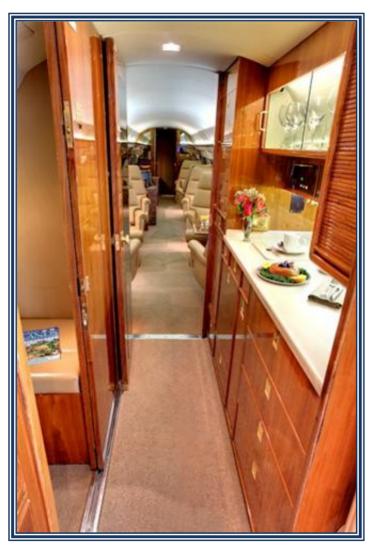

### INTERIOR:

Eleven executive passengers. Fireblocked. Forward 4-place club, dual mid-cabin single chairs, aft 3-place divan opposite dual single chairs, forward & aft jumpseats. Forward galley w/oven, microwave & coffeemaker. High-gloss walnut cabinetry. Airshow 400, forward Sharp 10.4-inch monitor, aft 20-inch monitor, DVD/VHS player, Blaupunkt stereo, 6-disc CD player. Full-size aft lav w/changing room, gold-plated fixtures. Forward & aft.