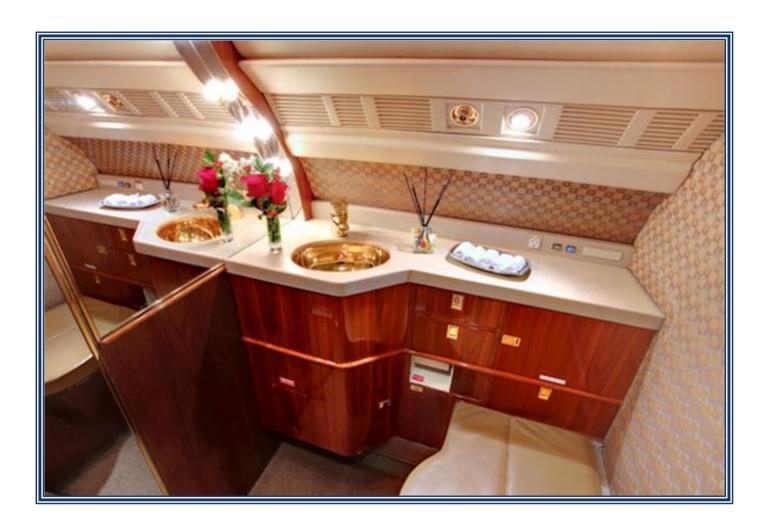

### INTERIOR:

Eleven executive passengers. Fireblocked. Forward 4-place club, dual mid-cabin single chairs, aft 3-place divan opposite dual single chairs, forward & aft jumpseats. Forward galley w/oven, microwave & coffeemaker. High-gloss walnut cabinetry. Airshow 400, forward Sharp 10.4-inch monitor, aft 20-inch monitor, DVD/VHS player, Blaupunkt stereo, 6-disc CD player. Full-size aft lav w/changing room, gold-plated fixtures. Forward & aft.