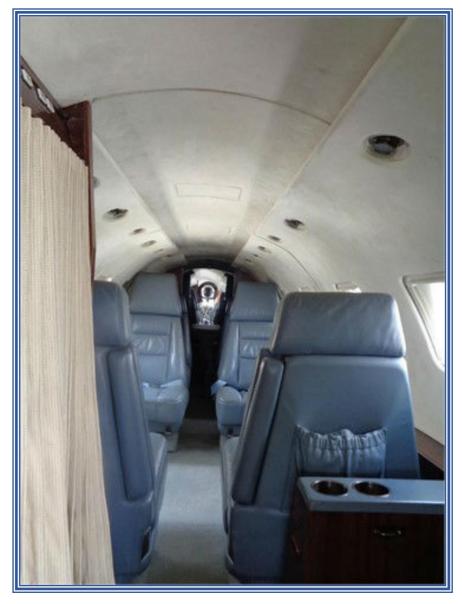

#### **INTERIOR:**

9 Pax. Freon air conditioning. Blue leather seating. Single piece composite sidepanels. 15-inch galley w/oven & liquor decanters. Airshow 400 moving map. Acoustical curtain, Sherwood electric flushing lav w/baggage & vanity. Storage console. Flushing lav.