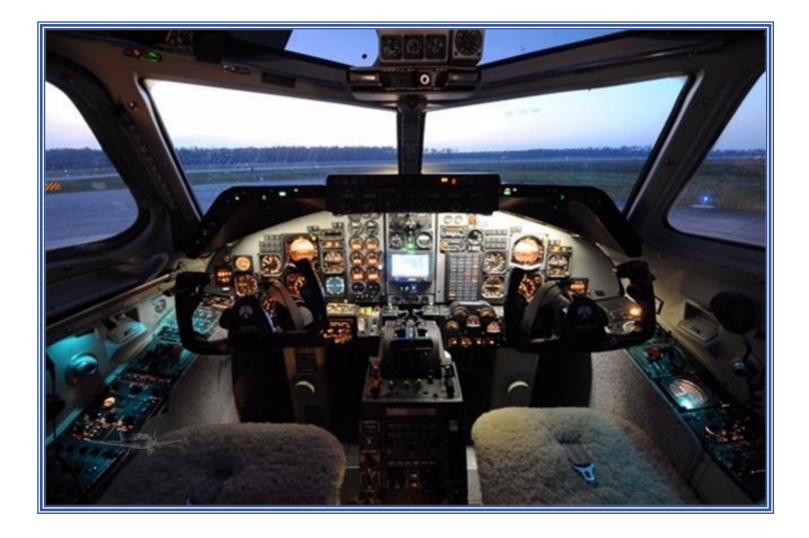

#### AVIONICS:

| ADF:          | Dual Collins ADF-60A                | Autopilot:       | Collins APS-80            |
|---------------|-------------------------------------|------------------|---------------------------|
| Package:      | Collins FD-109Z/Pro Line            | Comm's:          | Dual Collins VHF-20A      |
| Compass:      | Dual Collins MC-103                 | CVR:             | Fairchild GA100           |
| DME:          | Dual Collins DME-40                 | Flight Director: | Collins FD-109Z           |
| Flight Phone: | AirCell AST-3500 SATPHONE           | FMS:             | Universal UNS-1M w/GPS    |
| Hi Frequency: | Collins 718U                        | HSI:             | Dual Collins              |
| Nav's:        | Dual Collins VIR-30A                | Rad Alt.:        | Collins ALT-55B           |
| RMI:          | Dual Collins                        | TAWS:            | Honeywell Mark VIII EGPWS |
| TCAS:         | Honeywell RT-951 TCAS-II w/change 7 | Transponder:     | Dual Honeywell RCZ-852    |
|               |                                     |                  |                           |