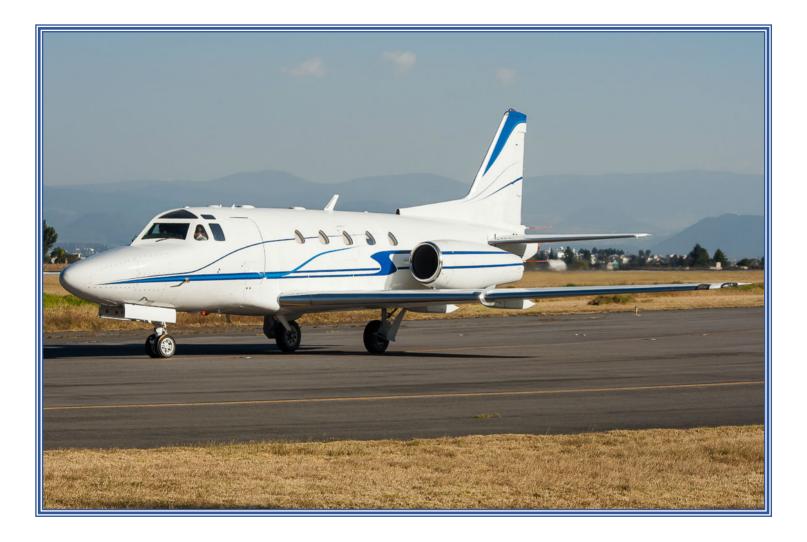

#### AIRFRAME:

Total Time: 11,174 hrs

#### ENGINES:

| TFE731-3R-1D | <u>Left:</u> | <u>Right:</u> |
|--------------|--------------|---------------|
| OH Interval  | 4,200 hrs    | 4,200 hrs     |

#### AVIONICS:

| ADF:          | Dual Collins ADF-60A                | Autopilot:       | Collins APS-80            |
|---------------|-------------------------------------|------------------|---------------------------|
| Package:      | Collins FD-109Z/Pro Line            | Comm's:          | Dual Collins VHF-20A      |
| Compass:      | Dual Collins MC-103                 | CVR:             | Fairchild GA100           |
| DME:          | Dual Collins DME-40                 | Flight Director: | Collins FD-109Z           |
| Flight Phone: | AirCell AST-3500 SATPHONE           | FMS