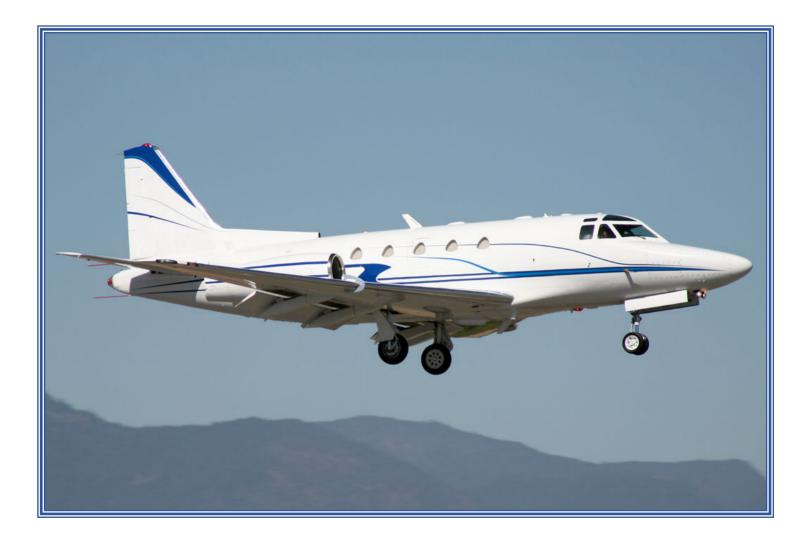

#### AIRFRAME:

Total Time: 11,174 hrs

#### ENGINES:

| TFE731-3R-1D | <u>Left:</u> | <u>Right:</u> |
|--------------|--------------|---------------|
| OH Interval  | 4,200 hrs    | 4,200 hrs     |

#### AVIONICS:

| ADF:          | Dual Collins ADF-60A                | Autopilot:       | Collins APS-80            |
|---------------|-------------------------------------|------------------|---------------------------|
| Package:      | Collins FD-109Z/Pro Line            | Comm's:          | Dual Collins VHF-20A      |
| Compass:      | Dual Collins MC-103                 | CVR:             | Fairchild GA100           |
| DME:          | Dual Collins DME-40                 | Flight Director: | Collins FD-109Z           |
| Flight Phone: | AirCell AST-3500 SATPHONE           | FMS: