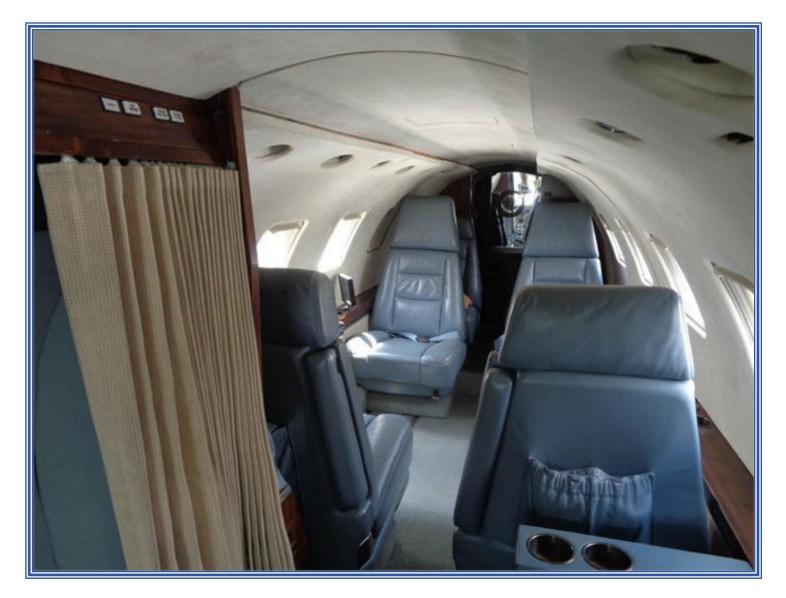

#### **INTERIOR:**

9 Pax. Freon air conditioning. Blue leather seating. Single piece composite sidepanels. 15-inch galley w/oven & liquor decanters. Airshow 400 moving map. Acoustical curtain, Sherwood electric flushing lav w/baggage & vanity. Storage console. Flushing lav.